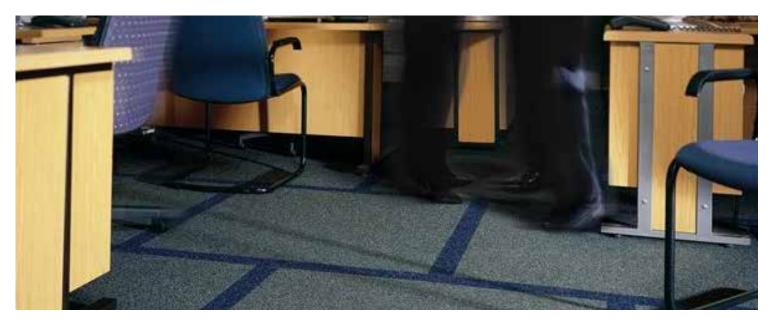

## heavy duty, UV, saltwater & chlorine resistant carpet

innovation & inspiration

## for the harshest Australian conditions

anthracite 2081

charcoal 2236

beige 1153

dark blue 5018

Terms & Conditions: Specifications are subject to manufacturing tolerances and may be changed without prior notice. Dye lots may vary in colour from sample and between production lots. All product purchases are subject to Signature Floorcoverings Standard Terms & Conditions of Sale. Please refer to our Installation Guideline, Maintenance Manual and Warranty Document for further clarification.